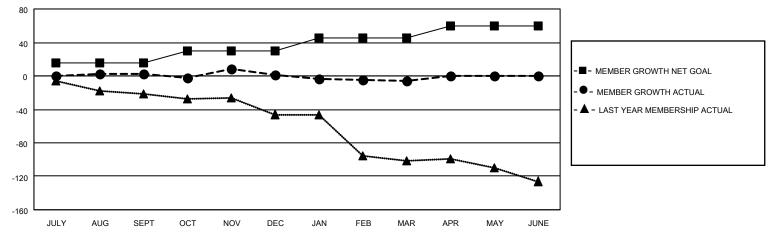

# GOALS AND ACTUAL MEMBERS CUMULATIVE

| DROPPED CLUBS: 0 |    | 18 CLUBS OF 44 ADDED 1 OR<br>MORE NEW MEMBERS | GENDER DISTRIBUTION                 |              |  |
|------------------|----|-----------------------------------------------|-------------------------------------|--------------|--|
|                  |    | MORE NEW MEMBERS                              | MALE                                | 647 (68.25%) |  |
|                  |    |                                               | FEMALE 301 (31.75%)                 |              |  |
| DROPPED MEMBERS  |    |                                               | NON BINARY                          | 0 (0.00%)    |  |
|                  | •  |                                               | PREFER NOT TO ANSWER                | 0 (0.00%)    |  |
| DECEASED         | 9  |                                               |                                     |              |  |
| CLUB CANCELLED   | 0  | CLICK HERE FOR CUMULATIVE                     | TOTAL FAMILY UNIT MEMBERS           | 203          |  |
| OTHER            | 55 | MEMBERSHIP DATA                               |                                     |              |  |
| TOTAL            | 64 |                                               | FAMILY MEMBERS PAYING HALF DUES 105 |              |  |
|                  |    |                                               |                                     |              |  |